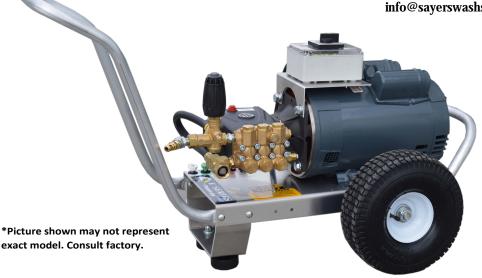

## **EAGLE SERIES ELECTRIC DIRECT DRIVE**

Distributed By: R.J. Sayers Distributing, LLC 21020 Cambodia Ave Farmington, MN 55024 651-460-6101 / 800-456-9840 info@sayerswashsystems.com

EE3020G50HZ

#### Standard Accessories

- Gun/wand assembly w/quick connects
- 50' high pressure hose w/quick connects
- Chemical injector assembly w/quick connects
- 4 color-coded QC spray nozzles
- 1 color-coded QC chemical nozzle

#### Standard Features

- Revolutionary aircraft grade aluminum frame with dual handles (no welds to fail)
- Lifetime frame warranty
- 50 mesh inlet filter
- Adjustable pressure unloader
- Pneumatic tires
- Dual padded shock absorbing feet
- 3/4" cold-rolled steel threaded axle
- Thermo-sensor (prevents overheating in bypass mode)
- Commercial/Industrial grade motors
- 115 volt units include GFCI w/36 ' cord w/plug
- 230 volt units include 12 ' cord (no GFCI or plug)